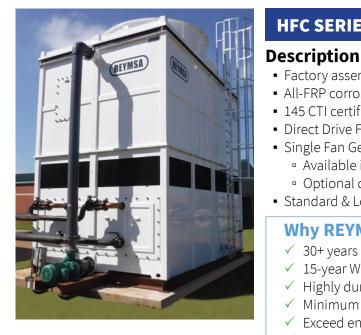

# **FEATURES**

The following points show the most representative features of REYMSA Cooling Towers.

- Factory assembled Closed Circuit Fluid Cooler, induced draft, counter flow.
- All-FRP corrosion resistant construction.
- 145 CTI certified models.
- Direct Drive Fan System for HFC and HFC-SL models.

**HFC SERIES** CLOSED CIRCUIT FLUID COOLER

- Single Fan Gear Driven models (HFC-F).
  - Available in 10' and 12' wide models.
  - Optional direct drive system with a permanent magnet motor.
- Standard & Low Sound fan options.