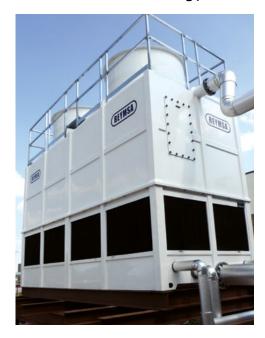

## **RT SERIES** COOLING TOWERS

### **Description**

- Factory assembled Cooling Tower, open circuit, induced draft, counter flow.
- All-FRP corrosion resistant construction.
- 2,482 CTI certified models.
- Direct Drive Fan System for RT, RTU, RTM, RTP, RTUP & RTPM models.
  - RTP, RTUP and RTPM models feature a **Permanent Magnet Motor**.
- Single Fan Gear Driven models (RTG & RTGM).
  - Available in 8', 10' and 12' wide models.
  - Optional direct drive system with a permanent magnet motor.
- Standard, Low Sound, Super Low Sound & Ultra Low Sound models.
- Modular Configuration for increased capacities and to accommodate any heat load (RTM, RTGM & RTPM models).